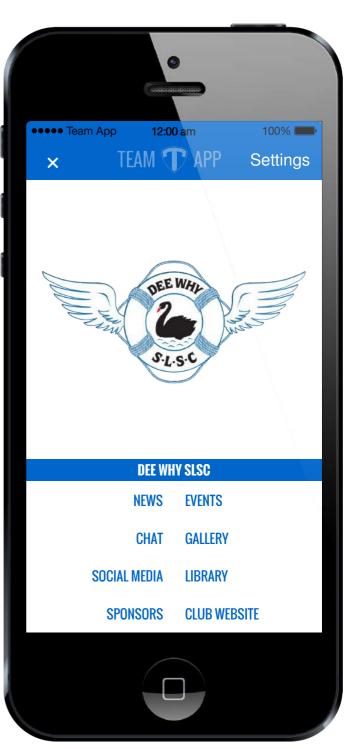

## NOW HAS ITS OWN APP

Download our awesome new app now and stay up to date with all the latest information!

Install the Dee Why SLSC App on your smartphone or tablet now!

## Follow these steps:

1. Download Team App from the Apple or Google Play app store.

- 2. Sign up to Team App. You will be sent an email to confirm your registration.
- 3. Log into the App and search for "Dee Why SLSC".
- 4. Choose your applicable access group(s).
- If you don't have a smartphone go to dyslsc.teamapp.com to sign up and view this App online.