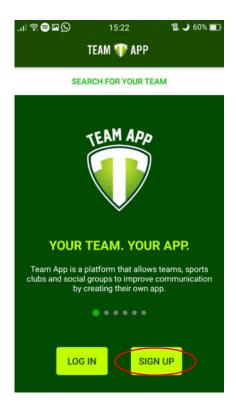

## How to install and join TeamAPP

3. Open Team App and tap on "Sign up". Remember to fill in all the required information, especially name and surname.

4. Go to your e-mail, find the TeamApp email and click on "Confirm Registration"