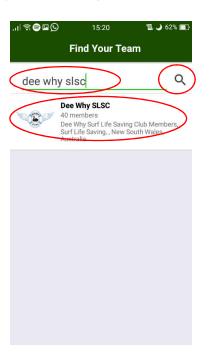

## How to install and join TeamAPP

- 5. Open Team App and tap on "Log In"
- 6. Tap on "SEARCH FOR YOUR TEAM" (top left corner)
- 7. Type "DEE WHY SLSC" and tap on the magnifying lens.
- 8. Tap on the "Dee Why SLSC" logo