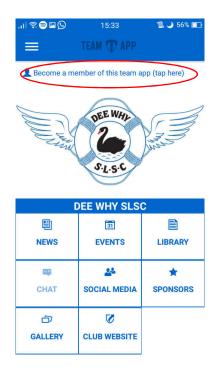

eps bellow. If you're already a TeamAPP user, please jump to step 5.

- 1. Click here to go to iTunes or Google Store (don't worry, it is safe).
- Click on "Install" and "Accept" to download and install TeamAPP on your phone.







## How to install and join TeamAPP

3. Open Team App and tap on "Sign up". Remember to fill in all the required information, especially name and surname.



4. Go to your e-mail, find the TeamApp email and click on "Confirm Registration"



To confirm your email address press the



## How to install and join TeamAPP



- 5. Open Team App and tap on "Log In"
- 6. Tap on "SEARCH FOR YOUR TEAM" (top left corner)
- 7. Type "DEE WHY SLSC" and tap on the magnifying lens.
- 8. Tap on the "Dee Why SLSC" logo



9. Tap on "Become a member of this team app (tap here)"







## How to install and join TeamAPP

10. Roll down, tap on "patrolling member" insert your patrol and tap on "SEND"

| .al 😤 | ¤ ©       | 15:        | 34   | 1 🌙 56% 💼 |
|-------|-----------|------------|------|-----------|
| =     |           | Access     | Grou | ps        |
| Ψ     | Managem   | ent Commit | tee  |           |
| ₩     | Patrol 1  |            |      |           |
| ₼     | Patrol 2  |            |      |           |
| ₼     | Patrol 3  |            |      |           |
| ₼     | Patrol 4  |            |      |           |
| ₼     | Patrol 5  |            |      |           |
| ₼     | Patrol 6  |            |      |           |
| ₩     | Patrol 7  |            |      |           |
| ₼     | Patrol 9  |            |      |           |
| ₼     | Patrol AR | A