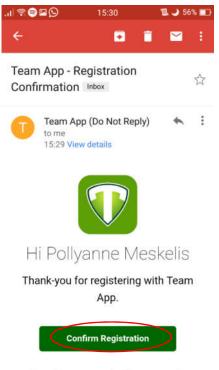

## How to install and join TeamAPP

3. Open Team App and tap on "Sign up". Remember to fill in all the required information, especially name and surname.

4. Go to your e-mail, find the TeamApp email and click on "Confirm Registration"

To confirm your email address press the