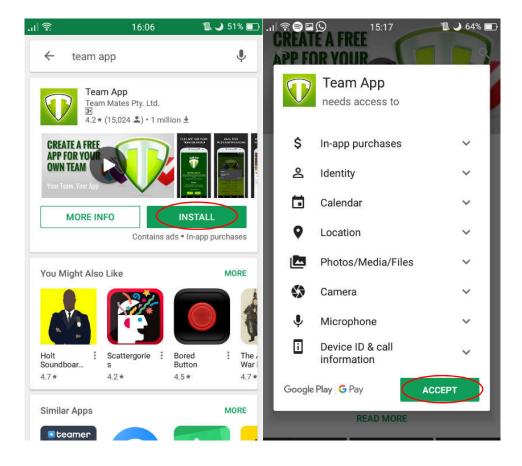

If you never used TeamAPP, please follow all steps bellow. If you're already a TeamAPP user, please jump to step 5.

- 1. Click here to go to iTunes or Google Store (don't worry, it is safe).
- Click on "Install" and "Accept" to download and install TeamAPP on your phone.